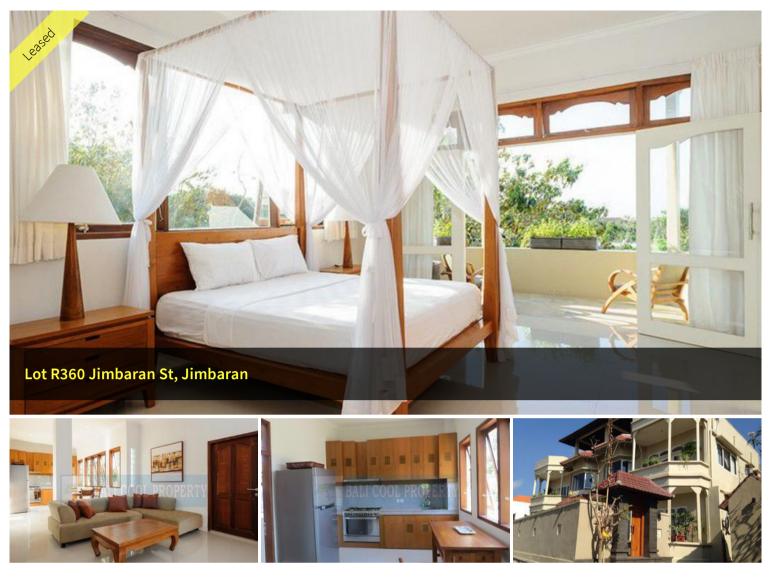

## 3 Bed house near GWK!

-West Wing-

This property is defined by its uniqueness. It is a large imposing property with fabulous rooftop views of Jimbaran Bay and beyond. Very close to the GWK and not far from the main road means it's a great location but quiet!

Land size : 250 sqms Build Size : 500 sqms No of bedrooms: 3 + 1 spare room No of Bathrooms: 2 Style of property: Modern No of Floors: 2 (3rd floor rooftop, shared) Rent: Furnished Size of PLN: 5,500 KWH Water Source: PDAM View: Ocean from roof Access: Asphalt Parking: 1 car (offstreet)