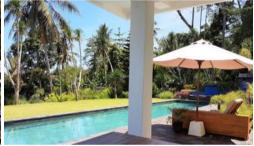

Private swimming pool, size 20 m x 3.5 m

Pool filtration type: Chlorine

No of floors: 2

Furnishings and appliances available by separate negotiation Water source: Well water 4 tanks @5,000 L (all together 20,000 L) Size of PLN meter: 7,700 KWH x 2 meters (total 15,400 KWH)

Roof type: Tiles

Access road: 4 meters wide View: Rice field, mountain, sea

Parking space: Plenty

**1 1 1 1 1 1** 

SOLD Price **Property Type** residential 623

Property ID

**Land Area** 12,100 m2 Floor Area 503 m2