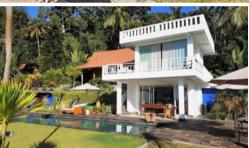

## Large ocean view land with bonus villa

Land size: 12,100 sqms

Build size: 503 sqms (285 sqms completed, 218 sqms uncompleted)

Freehold

No of bedroom: 1 completed + 2 uncompleted

No of bathroom: 1 completed

Private swimming pool, size 20 m x 3.5 m

Pool filtration type: Chlorine

No of floors: 2

Furnishings and appliances available by separate negotiation Water source: Well water 4 tanks @5,000 L (all together 20,000 L) Size of PLN meter: 7,700 KWH x 2 meters (total 15,400 KWH)