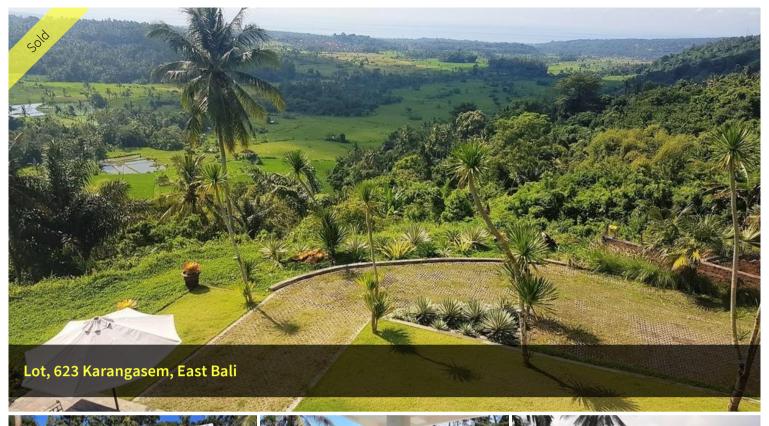

## Large ocean view land with bonus villa

Land size: 12,100 sqms

Build size: 503 sqms (285 sqms completed, 218 sqms uncompleted)

Freehold

No of bedroom: 1 completed + 2 uncompleted

No of bathroom: 1 completed

Roof type: Tiles

Access road: 4 meters wide View: Rice field, mountain, sea

Parking space: Plenty

**1 1 1 1 1 1** 

SOLD Price **Property Type** residential 623

Property ID

**Land Area** 12,100 m2 Floor Area 503 m2