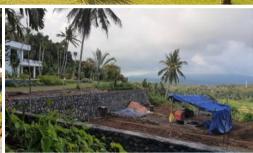

## Large ocean view land with bonus villa

Land size: 12,100 sqms

Build size: 503 sqms (285 sqms completed, 218 sqms uncompleted)

Freehold

No of bedroom: 1 completed + 2 uncompleted

No of bathroom: 1 completed

Roof type: Tiles

Access road: 4 meters wide View: Rice field, mountain, sea

Parking space: Plenty

**1 1 1 1 1 1** 

SOLD Price **Property Type** residential 623

Property ID

**Land Area** 12,100 m2 Floor Area 503 m2