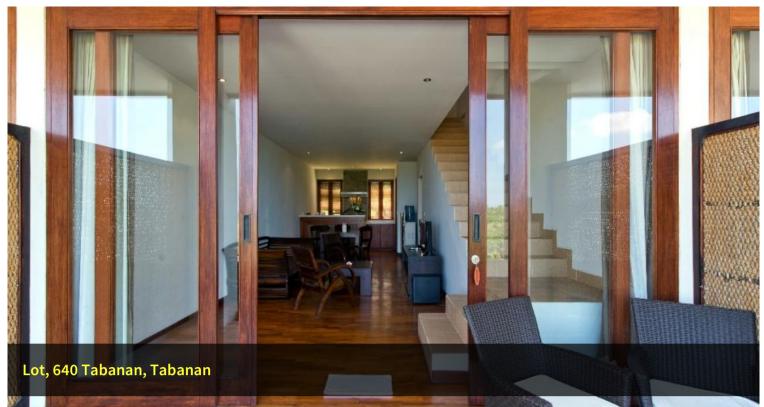

## 2 Beds unit in the resort!

Two storey unit, 88 sqms, contemporary duplex featuring two spacious bedrooms with an sea view balcony. The lower **fl**oor boasts a large open plan kitchen, dining and living area which faces and enjoys views across the rice **fi**elds.

**Entrance Terrace** 

Open Plan Living

Dining & Kitchen

Master Bedroom with Sea View

Balcony

1 Further Bedroom

Year built 2008 - 2010

Bathroom