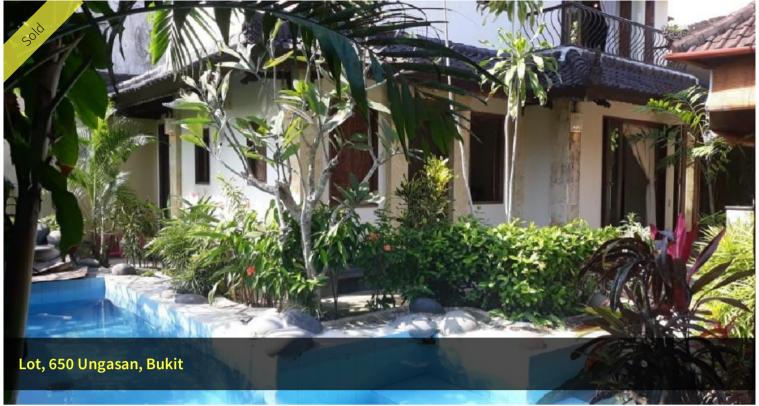

## Two beds villa in a private complex

The two-bedroom villa has a kitchen and a dining area. Complete with 2 bathrooms and an 4x2.5m pool and outdoor seating in the bale. One bedroom offers a private bathroom, while the master bedroom features a private balcony overlooking the greenery. Sold furnished and further details can be confirmed on inspections. A great family home in good community and quiet location but still easily accessible and not too far to drive to schools. Very low maintenance and low cost villa to run. The villa is a 10-minute drive from the white sandy shores of Pandawa and Dreamland beaches, also known for their surf breaks and a 20-minute drive from Ngurah Rai International Airport.

This villa is situated within a complex with good security on the main gate to allow access. Central shared parking area with space for one car per property. Price IDR1,850,000,000 negotiable

Land size: 300 sqmsBuild size: 222 sqms