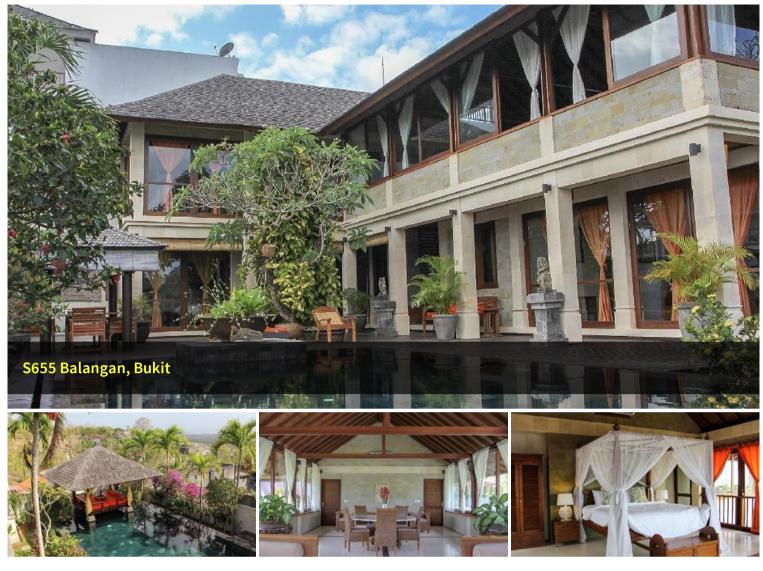

## 4 Bed - Max 8 pax IDR525,000 per person

- Land size: 600 sqms
- Build size: 458 sqms
- No of bedrooms: 4
- No of bathrooms: 4 + 1
- Private swimming pool, size 21 m x 11 m
- Pool filtration type: Chlorine
- Style of property: Traditional modern mix
- No of floors: 2
- Rent furnished
- View: Ocean
- Access: Lime stone
- Parking: Garage (2 cars)
- Roof type: Tiles

🚔 4 🔊 4 📮 2

| Price         | IDR4,200,000 per night |
|---------------|------------------------|
| Property Type | holiday                |
| Property ID   | 655                    |
| Land Area     | 600 m2                 |
| Floor Area    | 458 m2                 |