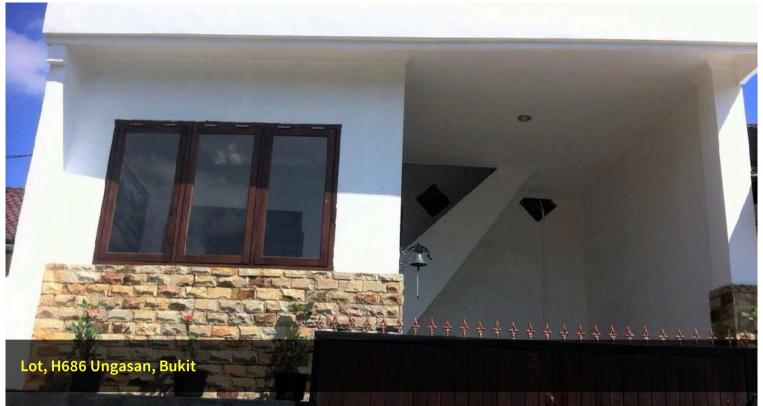

## 2 Beds house in a residential area

Land size: 68 sqms Build size: 68 sqms No of bedrooms: 2

No of bathrooms: 2

Freehold

Style of property: Modern

No of floor: 1 Sold Furnished Year built: 2014 Water source: PDAM

Size of PLN: 2,200 KWH (pulsa)

Roof type: Tiles

Access: Asphalt (main road)
Parking: 1 car (carport)

The above information provided has been furnished to us by the vendor/s. We have not verified whether or not that information is accurate and do not have any belief in one way or the other in its accuracy. We do not accept any responsibility to any person for its accuracy and do no more than pass it on. All interested parties should make and rely upon their own inquiries in order to determine whether or not this information is in fact accurate.

## **2 2 2 3 1**

Price IDR850,000,000
Property Type residential

Property ID 686 Land Area 68 m2 Floor Area 68 m2