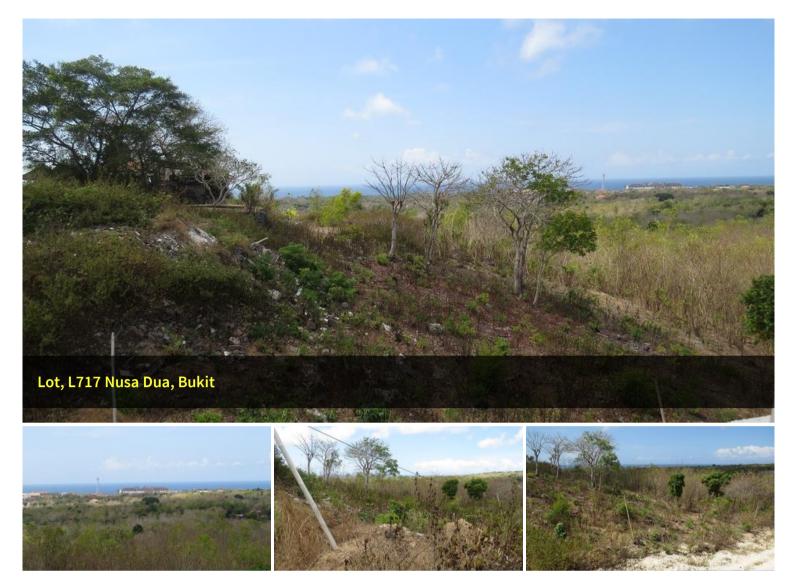

## Ocean view land 400 sqms

Located / lokasi: Nusa Dua Land size (ukuran tanah): 400 sqms (4 are) Freehold / SHM (sertifikat hak milik) Water source (Sumber air) : PDAM (on site / tersedia) PLN distance (jarak PLN) : on site / tersedia Access road / akses jalan: 6 meters View / pemandangan: Ocean / Laut Price IDR550,000,000 per are Total price for 4 are = IDR2,200,000,000

| Price         | IDR2,200,000,000 |
|---------------|------------------|
| Property Type | residential      |
| Property ID   | 717              |
| Land Area     | 400 m2           |
|               |                  |