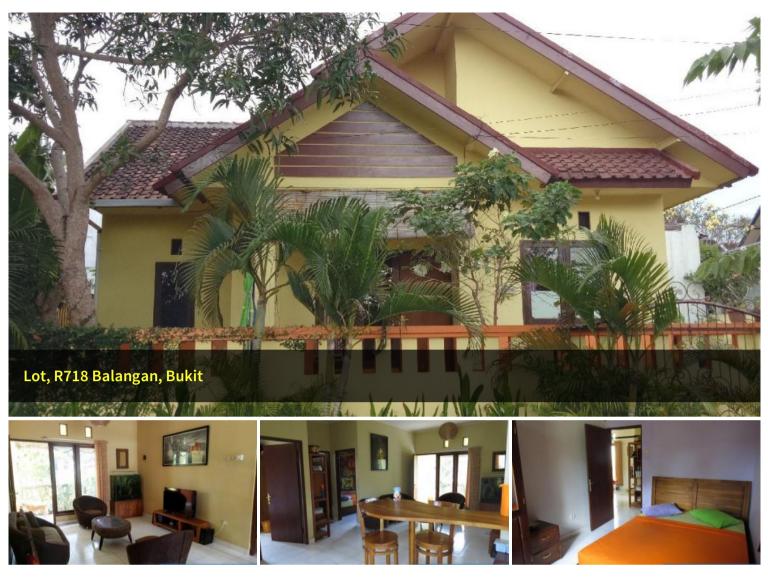

## Three beds house family home

Land size: 236 sqms Build size: 77 sqms No of bedrooms: 3 No of bathrooms: 2 Style of property: Traditional No of floor: 1 Rent: Furnished Year built: 2005 Water source: PDAM Size of PLN meter: 2,200 KWH Access road: Asphalt Parking: 1 car (off street) Roof type: Tiles

## 🔚 3 🔊 2 🛱 1 🗔 236 m2

| Price            | Rp350,000,000 until<br>12/10/2027 |
|------------------|-----------------------------------|
| Property<br>Type | Rental                            |
| Property ID      | 718                               |
| Land Area        | 236 m2                            |
| Floor Area       | 77 m2                             |