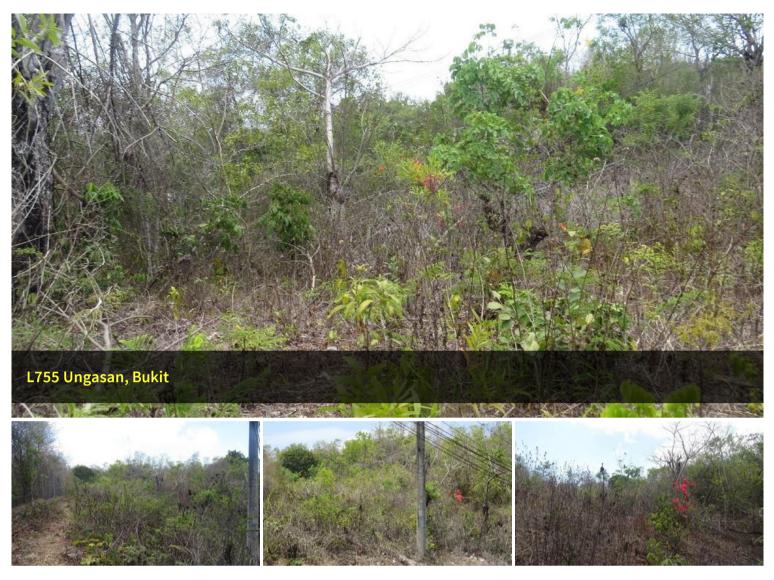

## Ocean view 800 sqms land

Land size / Ukuran tanah: 800 m2 (8 are) Freehold / SHM Water source / Sumber air: PDAM (on site / tersedia) PLN distance / Listrik : on site / tersedia Access road / akses jalan: Asphalt View: Ocean

| Price         | Rp2,800,000,000 |
|---------------|-----------------|
| Property Type | residential     |
| Property ID   | 755             |
| Land Area     | 800 m2          |
|               |                 |