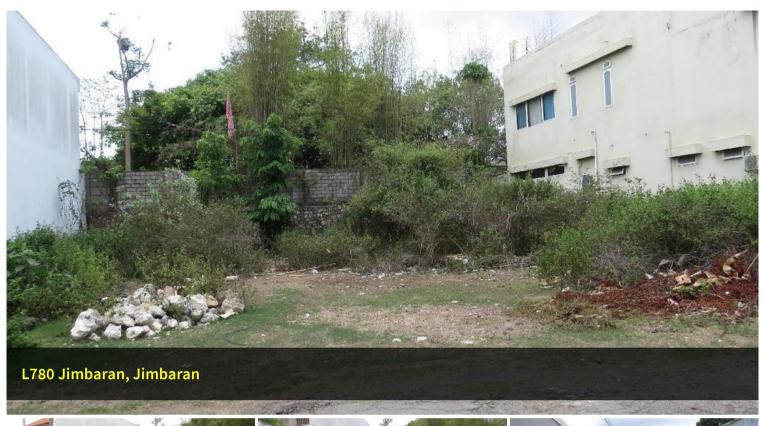

## Land 400 sqms located in a residential area

Luas / ukuran tanah: 400 m2 (4 are)

Sertifikat Hak Milik (SHM) Sumber air: PDAM (tersedia) Jarak listrik PLN : tersedia

Akses jalan: Paving

View: Laut (dari lantai 2 dan 3)

Dekat dengan sekolah, toko-toko, restaurant, dll.

Harga Rp650,000,000 / are

Total harga 4 are Rp2,600,000,000

Catatan: Bisa dibeli 2 are

\_\_\_\_\_

Land size: 400 sqms

Freehold

Water source: on site PLN distance: on site Access road: Paving

View: Ocean (2nd & 3rd floor)

Close to shops, restaurants, schools, etc.

The above information provided has been furnished to us by the vendor/s. We have not verified whether or not that information is accurate and do not have any belief in one way or the other in its accuracy. We do not accept any responsibility to any person for its accuracy and do no more than pass it on. All interested parties should make and rely upon their own inquiries in order to determine whether or not this information is in fact accurate.

Price Rp2,600,000,000
Property Type residential
Property ID 780
Land Area 400 m2