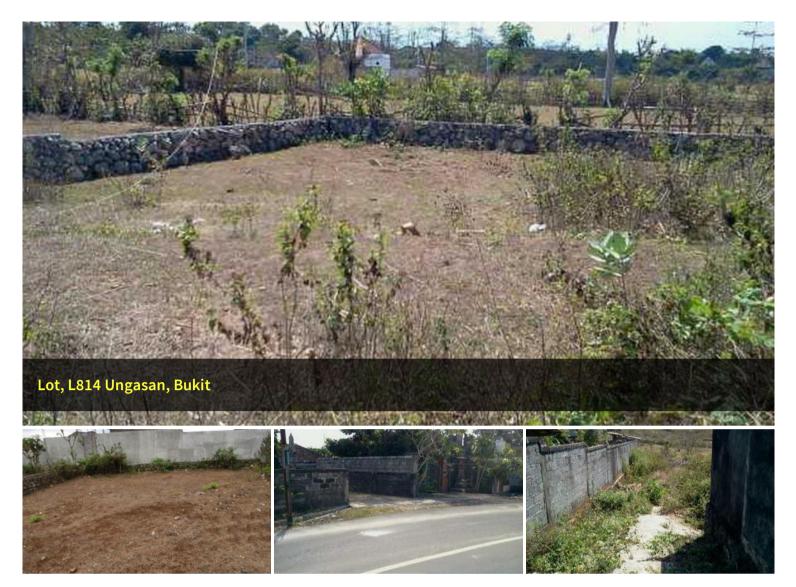

## Good location for Private House / Villa

In a good location to easily access roads to Nusa Dua, The Bukit or down to Jimbaran increasingly many are finding Goa Gong is a great area to live. This is 500 square metres of flat land on Hak Milik certificate with 3m, access allows you to be an the main road but set back so as to have the peace and quiet needed to build your own private oasis. Power will be easy enough direct from the main road. Contact us for further information and to organise an inspection.

Land size: 500 sqms (5 are)

Freehold

Water source: PDAM (on site)

PLN distance : on site Access road: Asphalt

Ukuran tanah: 500 m2 (5 are) SHM (sertifikat hak milik)

Sumber air: PDAM sudah tersedia Listrik (PLN): sudah tersedia

Akses jalan : Aspal

The above information provided has been furnished to us by the vendor/s. We have not verified whether or not that information is accurate and do not have any belief in one way or the other in its accuracy. We do not accept any responsibility to any person for its accuracy and do no more than pass it on. All interested parties should make and rely upon their own inquiries in order to determine whether or not this information is in fact accurate.