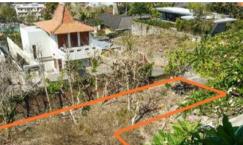

## Ocean view land 398 sqms in a gated estate

Land size / luas tanah: 398 m2 (3.98 are)

Freehold / SHM

Water source / sumber air: on site / tersedia PLN distance / listrik: on site / tersedia Access road / akses jalan : Asphalt

Ocean view from second floor / view laut dari lantai dua Located in a gated estate / lokasi di komplek private

The above information provided has been furnished to us by the vendor/s. We have not verified whether or not that information is accurate and do not have any belief in one way or the other in its accuracy. We do not accept any responsibility to any person for its accuracy and do no more than pass it on. All interested parties should make and rely upon their own inquiries in order to determine whether or not this information is in fact accurate.