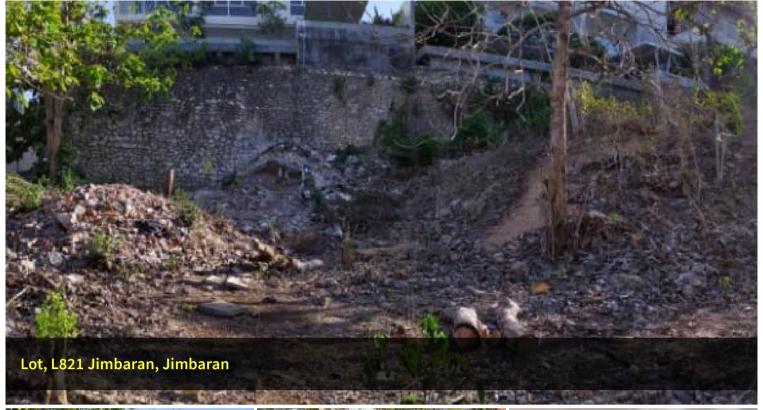

## Ocean view land 398 sqms in a gated estate

Land size / luas tanah: 398 m2 (3.98 are)

Freehold / SHM

Water source / sumber air: on site / tersedia PLN distance / listrik: on site / tersedia Access road / akses jalan : Asphalt

Ocean view from second floor / view laut dari lantai dua Located in a gated estate / lokasi di komplek private

The above information provided has been furnished to us by the vendor/s. We have not verified whether or not that information is accurate and do not have any belief in one way or the other in its accuracy. We do not accept any responsibility to any person for its accuracy and do no more than pass it on. All interested parties should make and rely upon their own inquiries in order to determine whether or not this information is in fact accurate.