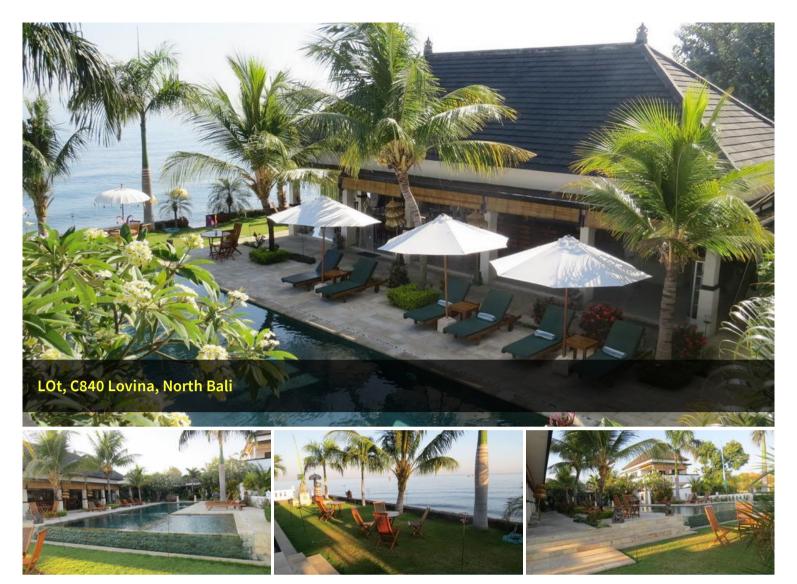

# Ocean Front Resort!

Land size: 2,100 sqms Build size: 800 sqms Freehold No of bedrooms: 9 + 2 staff No of bathrooms: 9 + 2 separate toilets Swimming pools: 2 (1 shared + 1 private) Size of pools: 16 m x 4.5 m and 3 m x 4 m Pool filtration type: Chlorine Style of property: Modern No of floor: 1 Year built: 2012 Size of PLN meter: 33,000 KWH Access: 300m from main road (asphalt) Water source: Well water, PDAM Roof type: Tiles/cement View: Ocean Front

## 9 🔊 9 🖨 2 👙

| Price         | Rp25,000,000,000 |
|---------------|------------------|
| Property Type | commercial       |
| Property ID   | 840              |
| Land Area     | 2,100 m2         |
| Office Area   | 800 m2           |
| Floor Area    | 800 m2           |